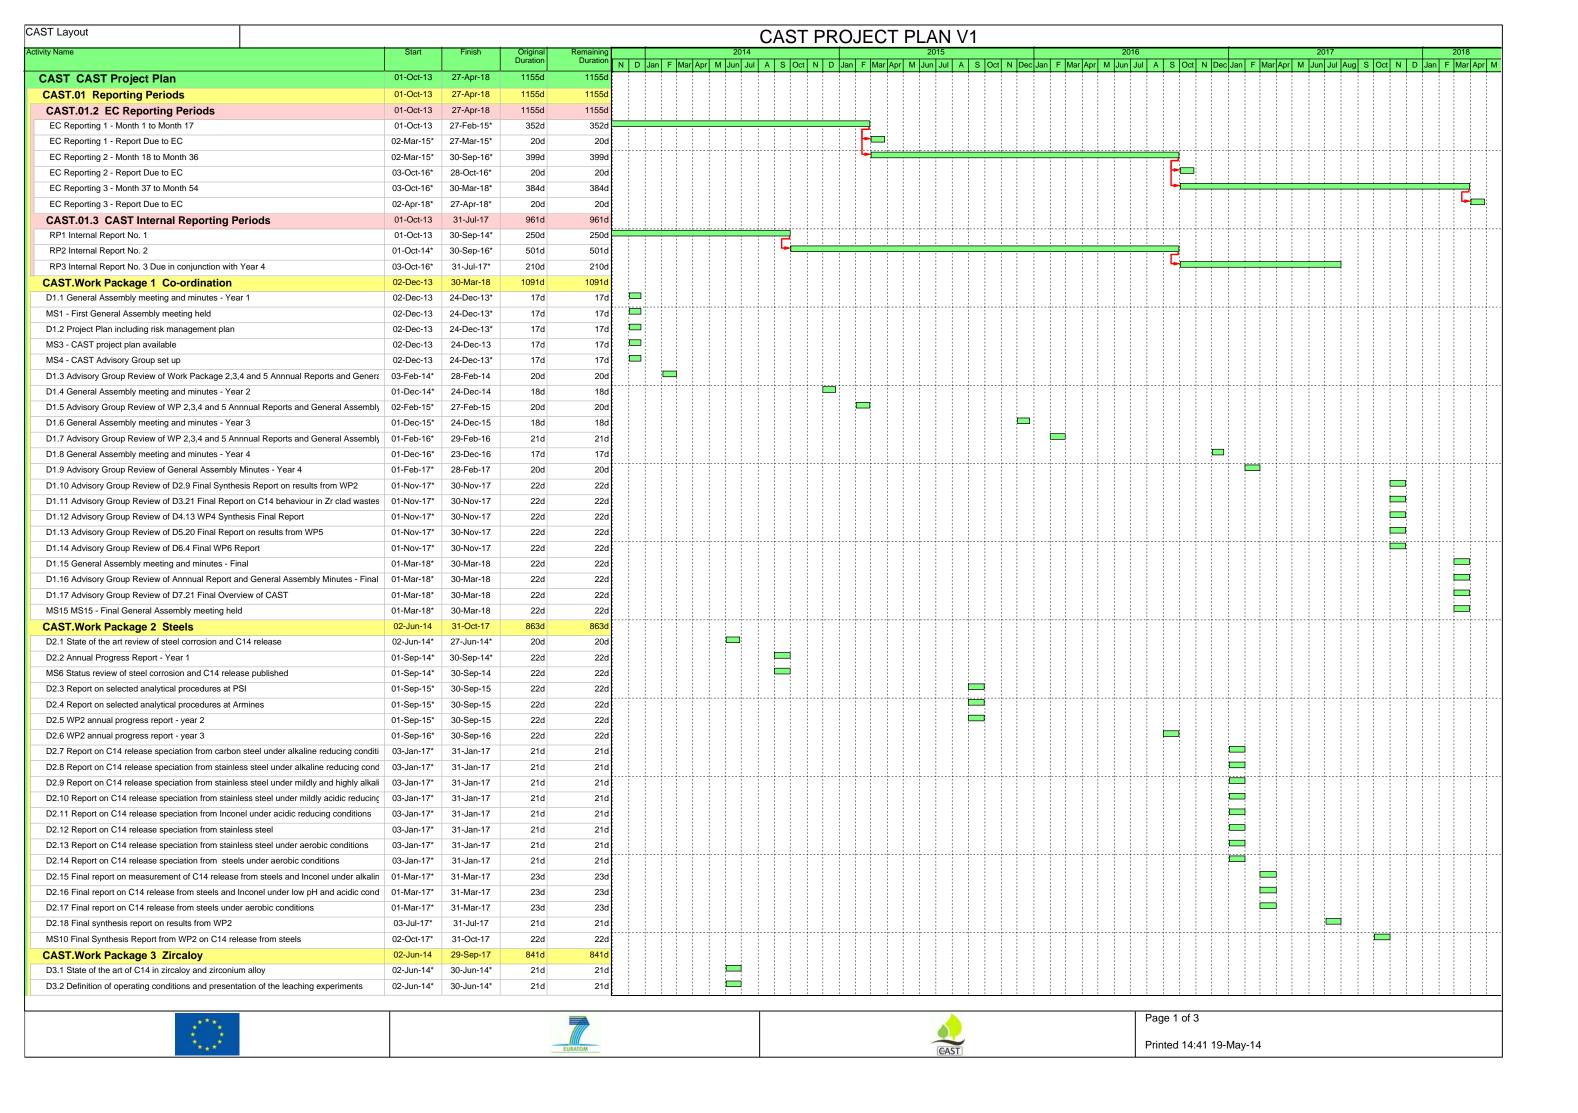

| CAST Layout                                                                             |            |                        |                      |                       |    |         |                | AST P     | ROJE      | CT F       | PLAN V              | /1    |          |           |                |                |                   |             |          |                   |          |        |             |      |
|-----------------------------------------------------------------------------------------|------------|------------------------|----------------------|-----------------------|----|---------|----------------|-----------|-----------|------------|---------------------|-------|----------|-----------|----------------|----------------|-------------------|-----